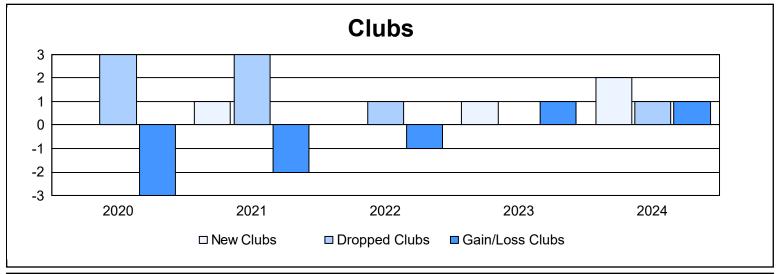

District LD 2 As of June 2024 Cumulative

| Year      | New<br>Clubs | Dropped<br>Clubs | Gain/<br>Loss<br>Clubs | New<br>Members | Charter<br>Members | Reinstate<br>Members | Transfer<br>Members | Total<br>Member<br>Added | Total<br>Members<br>Dropped | Gain/<br>Loss<br>Members |
|-----------|--------------|------------------|------------------------|----------------|--------------------|----------------------|---------------------|--------------------------|-----------------------------|--------------------------|
| 2019-2020 | 0            | 3                | -3                     | 189            | 1                  | 3                    | 16                  | 209                      | 218                         | -9                       |
| 2020-2021 | 1            | 3                | -2                     | 44             | 32                 | 1                    | 0                   | 77                       | 158                         | -81                      |
| 2021-2022 | 0            | 1                | -1                     | 102            | 1                  | 27                   | 8                   | 138                      | 199                         | -61                      |
| 2022-2023 | 1            | 0                | 1                      | 171            | 34                 | 3                    | 4                   | 212                      | 136                         | 76                       |
| 2023-2024 | 2            | 1                | 1                      | 169            | 50                 | 29                   | 2                   | 250                      | 155                         | 95                       |
| Average   | 1            | 2                | -1                     | 135            | 24                 | 13                   | 6                   | 177                      | 173                         | 4                        |