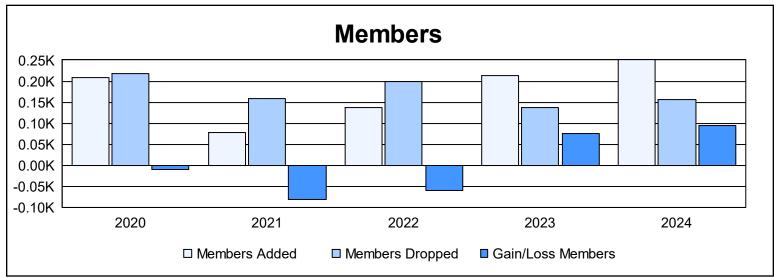

District LD 2 As of June 2024 Cumulative

| Year      | New<br>Clubs | Dropped<br>Clubs | Gain/<br>Loss<br>Clubs | New<br>Members | Charter<br>Members | Reinstate<br>Members | Transfer<br>Members | Total<br>Member<br>Added | Total<br>Members<br>Dropped | Gain/<br>Loss<br>Members |
|-----------|--------------|------------------|------------------------|----------------|--------------------|----------------------|---------------------|--------------------------|-----------------------------|--------------------------|
| 2019-2020 | 0            | 3                | -3                     | 189            | 1                  | 3                    | 16                  | 209                      | 218                         | -9                       |
| 2020-2021 | 1            | 3                | -2                     | 44             | 32                 | 1                    | 0                   | 77                       | 158                         | -81                      |
| 2021-2022 | 0            | 1                | -1                     | 102            | 1                  | 27                   | 8                   | 138                      | 199                         | -61                      |
| 2022-2023 | 1            | 0                | 1                      | 171            | 34                 | 3                    | 4                   | 212                      | 136                         | 76                       |
| 2023-2024 | 2            | 1                | 1                      | 169            | 50                 | 29                   | 2                   | 250                      | 155                         | 95                       |
| Average   | 1            | 2                | -1                     | 135            | 24                 | 13                   | 6                   | 177                      | 173                         | 4                        |